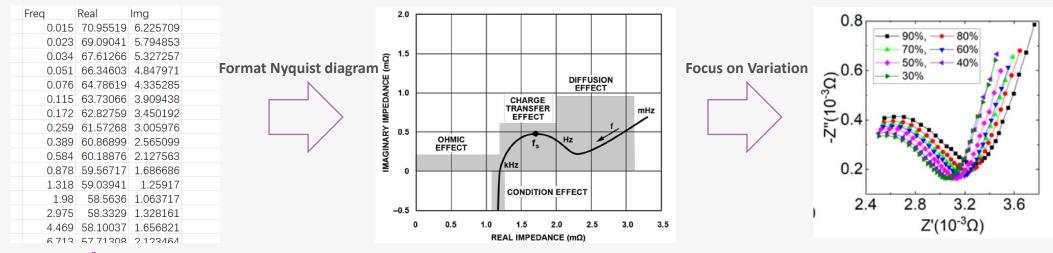

### **Battery EIS Measurement**

Rb: Electrolytic Resistance

SEI: Solid electrolyte interface

Rct: Charge transfer Resistance

W: Warburg (diffusion) Impedance

### **Applications of Battery EIS**

Poor electrode contact

Burn-in to 80% SOH

> EIS at different Cell Temperature