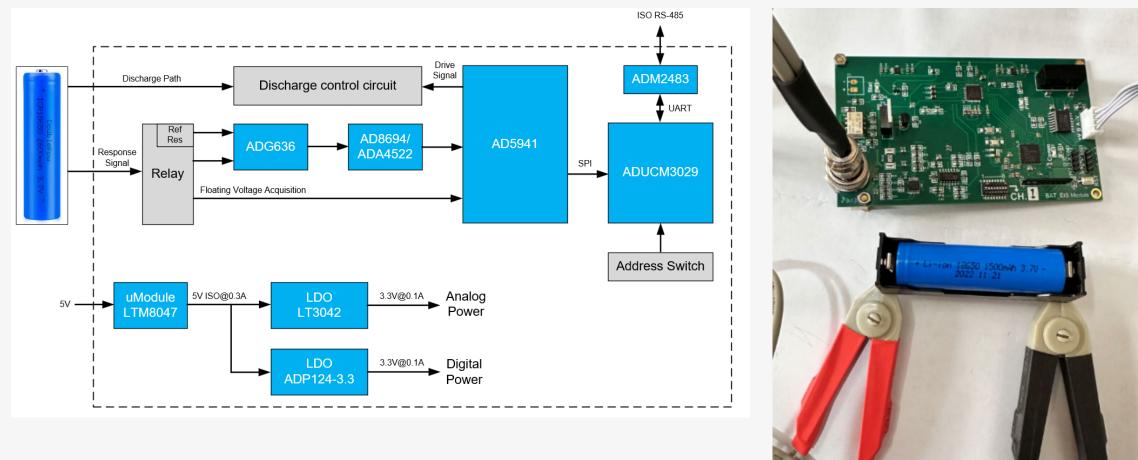

## 基于ADI锂电池EIS扫描技术的热失效早期预警

**Boris Wang** 

**Signal Chain Specialist** 

Macnica Cytech

Co.Tomorrowing



©Macnica,Inc.

### **Battery EIS Measurement**



**Basic method of EIS measurement** 



**EIS using Electrochemical workstation** 





### **Battery EIS Measurement**









Rb: Electrolytic Resistance

SEI: Solid electrolyte interface

Rct: Charge transfer Resistance

W: Warburg (diffusion) Impedance



### **Applications of Battery EIS**



Poor electrode contact



Burn-in to 80% SOH



> EIS at different Cell Temperature



### **Battery Pack Thermal Monitor**



### Thermal monitor of Battery EIS —— Contrast Experiment





### Sch of EIS board —— CN0510 (ADI)







### Sch of EIS board — MCUM5941-EIS (Cytech)



#### **Useful for Fast Integration!**



### **EIS Results using MCUM5941**

- ➢ 15mHz−−20kHz
- Floating Voltage meas
- > 8Ch parallel running
- Isolated each other
- > 1% repeated accuracy
- Easy used Test Clamp
- Low-res mode
- Low-freq Compensation
- Auto Calibration











### How to Monitor Thermal by EIS result





### **EIS measurement for Multiple battery pack**



### **Demo Show**







confidential

# **Thank You!**



### 了解更多精彩资讯 敬请关注<骏龙电子>公众号

Co.Tomorrowing



©Macnica,Inc.