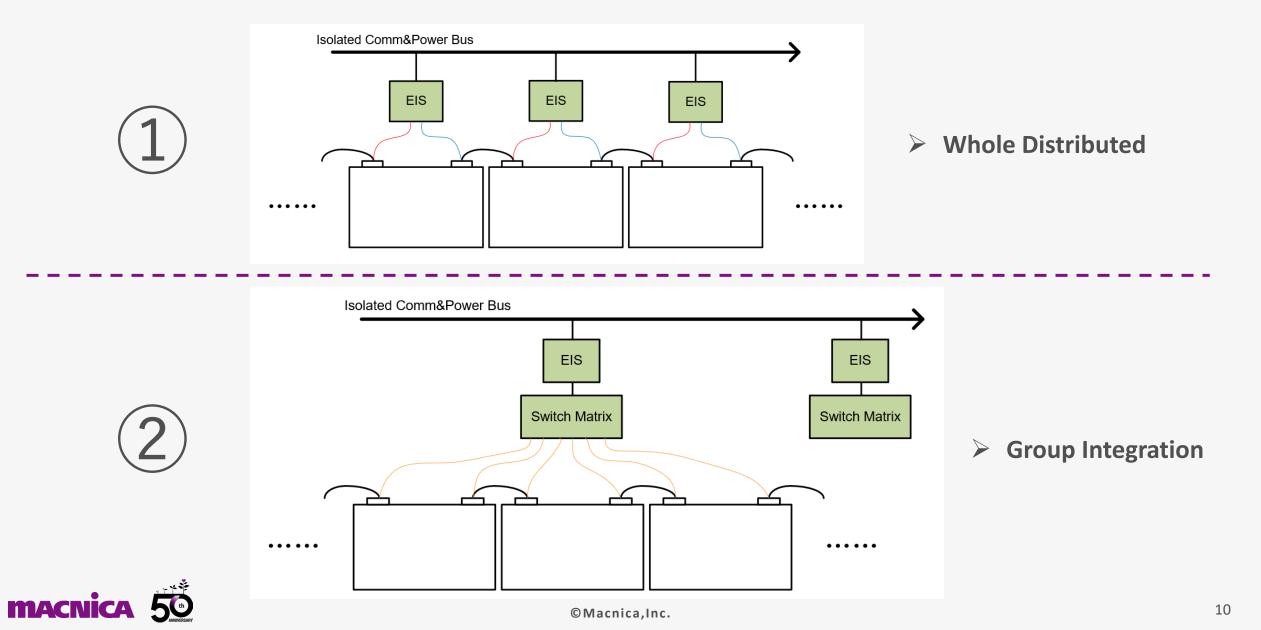

: Solid electrolyte interface

Rct: Charge transfer Resistance

W: Warburg (diffusion) Impedance



### **Applications of Battery EIS**



Poor electrode contact



Burn-in to 80% SOH



> EIS at different Cell Temperature



### **Battery Pack Thermal Monitor**



### Thermal monitor of Battery EIS —— Contrast Experiment





### Sch of EIS board —— CN0510 (ADI)







### Sch of EIS board — MCUM5941-EIS (Cytech)



#### **Useful for Fast Integration!**



### **EIS Results using MCUM5941**

- ➢ 15mHz−−20kHz
- Floating Voltage meas
- > 8Ch parallel running
- Isolated each other
- > 1% repeated accuracy
- Easy used Test Clamp
- Low-res mode
- Low-freq Compensation
- Auto Calibration











### How to Monitor Thermal by EIS result





### **EIS measurement for Multiple battery pack**



### **Demo Show**







confidential

# **Thank You!**



### 了解更多精彩资讯 敬请关注<骏龙电子>公众号

Co.Tomorrowing



©Macnica,Inc.