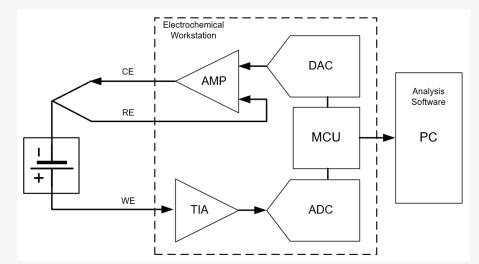

### **Battery EIS Measurement**

**Basic method of EIS measurement** 

**EIS using Electrochemical workstation** 