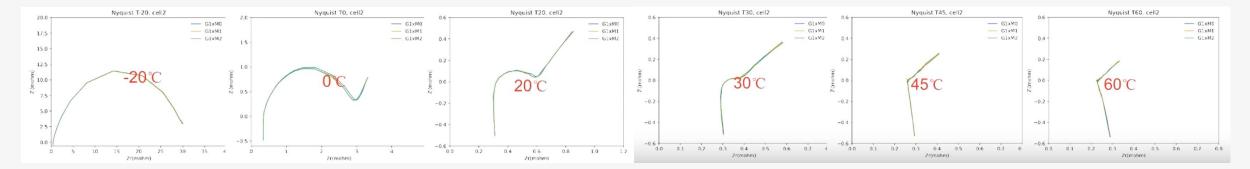

### **Applications of Battery EIS**

Poor electrode contact

Burn-in to 80% SOH

> EIS at different Cell Temperature