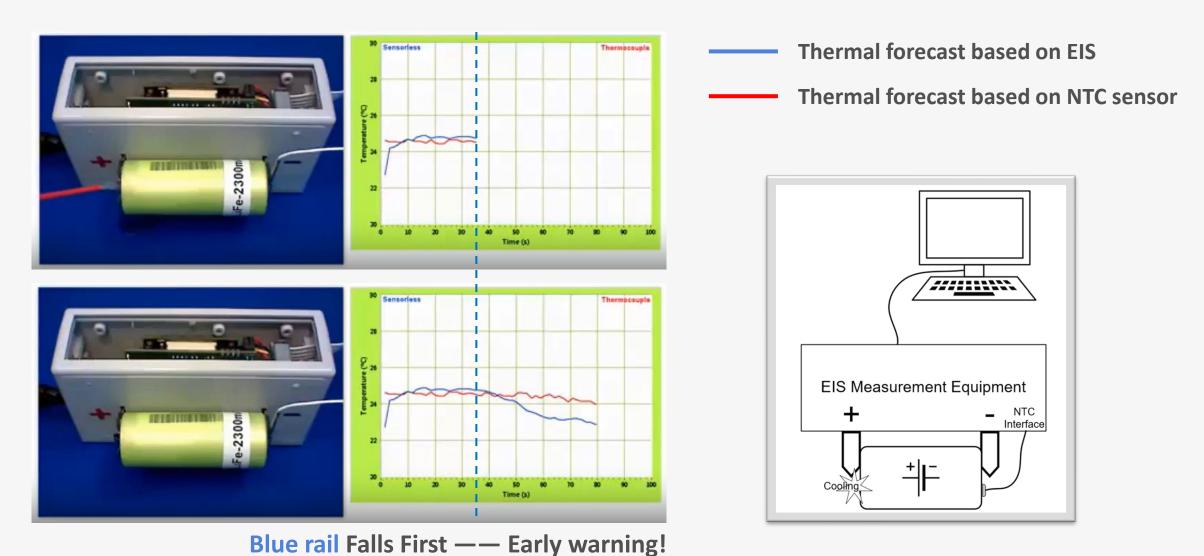

### Thermal monitor of Battery EIS —— Contrast Experiment

### How to Monitor Thermal by EIS result