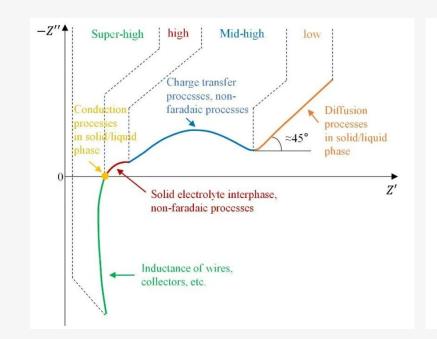

### **Battery EIS Measurement**

**Basic method of EIS measurement** 

**EIS using Electrochemical workstation** 