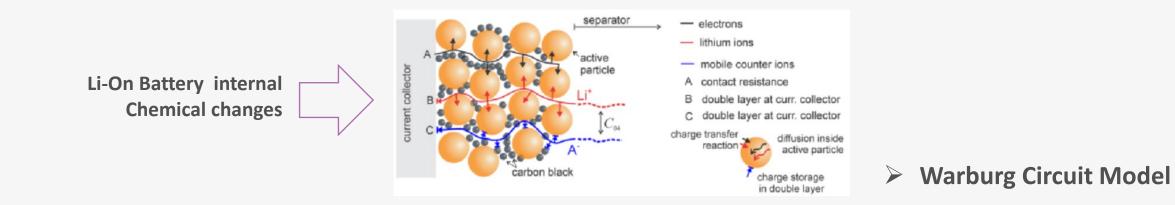

### **Battery EIS Measurement**

Rb: Electrolytic Resistance

SEI: Solid electrolyte interface

Rct: Charge transfer Resistance

W: Warburg (diffusion) Impedance