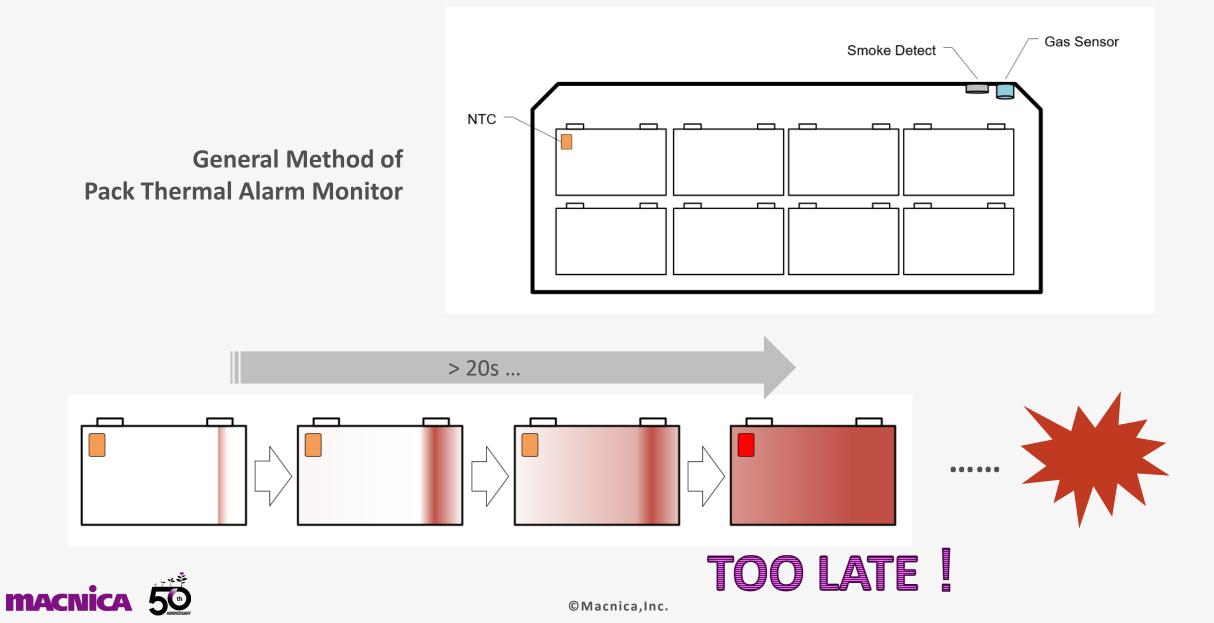

## 基于ADI锂电池EIS扫描技术的热失效早期预警

**Boris Wang** 

**Signal Chain Specialist** 

Macnica Cytech

Co.Tomorrowing



©Macnica,Inc.

### **Battery EIS Measurement**



**Basic method of EIS measurement** 



**EIS using Electrochemical workstation** 





### **Battery EIS Measurement**









Rb: Electrolytic Resistance

SEI: Solid electrolyte interface

Rct: Charge transfer Resistance

W: Warburg (diffusion) Impedance



### **Applications of Battery EIS**



Poor electrode contact



Burn-in to 80% SOH



> EIS at different Cell Temperature



### **Battery Pack Thermal Monitor**



### Thermal monitor of Battery EIS —— Contrast Experiment





### Sch of EIS board —— CN0510 (ADI)







### Sch of EIS board — MCUM5941-EIS (Cytech)



#### **Useful for Fast Integration!**



### **EIS Results using MCUM5941**

- ➢ 15mHz−−20kHz
- Floating Voltage meas
- > 8Ch parallel running
- Isolated each other
- > 1% repeated accuracy
- Easy used Test Clamp
- Low-res mode
- Low-freq Compensation
- Auto Calibration











### How to Monitor Thermal by EIS result





### **EIS measurement for Multiple battery pack**



### **Demo Show**







confidential

# **Thank You!**



### 了解更多精彩资讯 敬请关注<骏龙电子>公众号

Co.Tomorrowing



©Macnica,Inc.