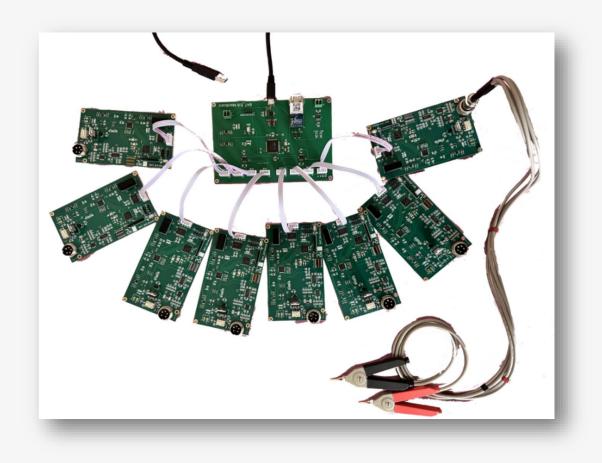

erface

Rct: Charge transfer Resistance

W: Warburg (diffusion) Impedance



### **Applications of Battery EIS**



Poor electrode contact



Burn-in to 80% SOH



> EIS at different Cell Temperature



### **Battery Pack Thermal Monitor**



### Thermal monitor of Battery EIS —— Contrast Experiment





### Sch of EIS board —— CN0510 (ADI)







### Sch of EIS board — MCUM5941-EIS (Cytech)



#### **Useful for Fast Integration!**



### **EIS Results using MCUM5941**

- ➢ 15mHz−−20kHz
- Floating Voltage meas
- > 8Ch parallel running
- Isolated each other
- > 1% repeated accuracy
- Easy used Test Clamp
- Low-res mode
- Low-freq Compensation
- Auto Calibration











### How to Monitor Thermal by EIS result





### **EIS measurement for Multiple battery pack**



### **Demo Show**







confidential

# **Thank You!**



### 了解更多精彩资讯 敬请关注<骏龙电子>公众号

Co.Tomorrowing



©Macnica,Inc.