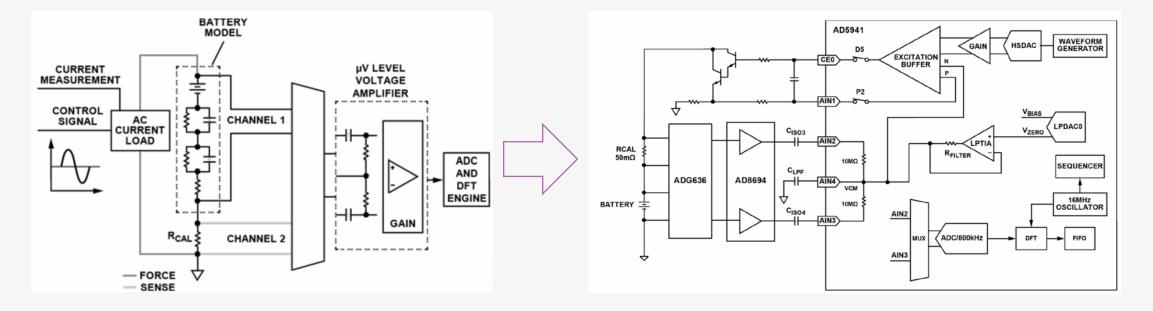

## 基于ADI锂电池EIS扫描技术的热失效早期预警

**Boris Wang** 

**Signal Chain Specialist** 

Macnica Cytech

Co.Tomorrowing



©Macnica,Inc.

### **Battery EIS Measurement**



**Basic method of EIS measurement** 



**EIS using Electrochemical workstation** 





### **Battery EIS Measurement**









Rb: Electrolytic Resistance

SEI: Solid electrolyte interface

Rct: Charge transfer Resistance

W: Warburg (diffusion) Impedance



### **Applications of Battery EIS**



Poor electrode contact



Burn-in to 80% SOH



> EIS at different Cell Temperature



### **Battery Pack Thermal Monitor**



### Thermal monitor of Battery EIS —— Contrast Experiment





### Sch of EIS board —— CN0510 (ADI)







### Sch of EIS board — MCUM5941-EIS (Cytech)



#### **Useful for Fast Integration!**



### **EIS Results using MCUM5941**

- ➢ 15mHz−−20kHz
- Floating Voltage meas
- > 8Ch parallel running
- Isolated each other
- > 1% repeated accuracy
- Easy used Test Clamp
- Low-res mode
- Low-freq Compensation
- Auto Calibration











### How to Monitor Thermal by EIS result





### **EIS measurement for Multiple battery pack**



### **Demo Show**







confidential

# **Thank You!**



### 了解更多精彩资讯 敬请关注<骏龙电子>公众号

Co.Tomorrowing



©Macnica,Inc.