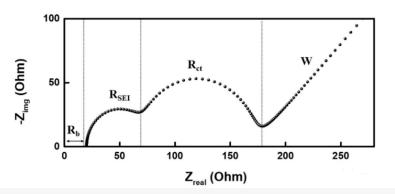

### **Battery EIS Measurement**

Rb: Electrolytic Resistance

SEI: Solid electrolyte interface

Rct: Charge transfer Resistance

W: Warburg (diffusion) Impedance