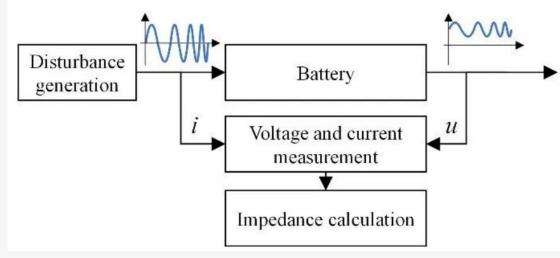

### **Battery EIS Measurement**

**Basic method of EIS measurement** 

**EIS using Electrochemical workstation** 