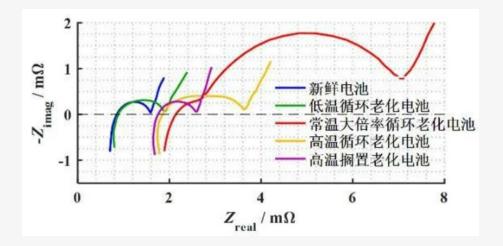

### **Applications of Battery EIS**

Poor electrode contact

Burn-in to 80% SOH

> EIS at different Cell Temperature