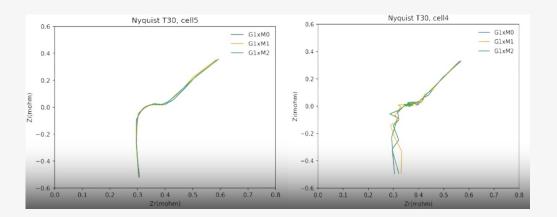

## 基于ADI锂电池EIS扫描技术的热失效早期预警

**Boris Wang** 

**Signal Chain Specialist** 

Macnica Cytech

Co.Tomorrowing



©Macnica,Inc.

### **Battery EIS Measurement**



**Basic method of EIS measurement** 



**EIS using Electrochemical workstation** 





### **Battery EIS Measurement**









Rb: Electrolytic Resistance

SEI: Solid electrolyte interface

Rct: Charge transfer Resistance

W: Warburg (diffusion) Impedance



### **Applications of Battery EIS**



Poor electrode contact



Burn-in to 80% SOH



> EIS at different Cell Temperature



### **Battery Pack Thermal Monitor**



### Thermal monitor of Battery EIS —— Contrast Experiment





### Sch of EIS board —— CN0510 (ADI)







### Sch of EIS board — MCUM5941-EIS (Cytech)



#### **Useful for Fast Integration!**



### **EIS Results using MCUM5941**

- ➢ 15mHz−−20kHz
- Floating Voltage meas
- > 8Ch parallel running
- Isolated each other
- > 1% repeated accuracy
- Easy used Test Clamp
- Low-res mode
- Low-freq Compensation
- Auto Calibration











### How to Monitor Thermal by EIS result





### **EIS measurement for Multiple battery pack**



### **Demo Show**







confidential

# **Thank You!**



### 了解更多精彩资讯 敬请关注<骏龙电子>公众号

Co.Tomorrowing



©Macnica,Inc.