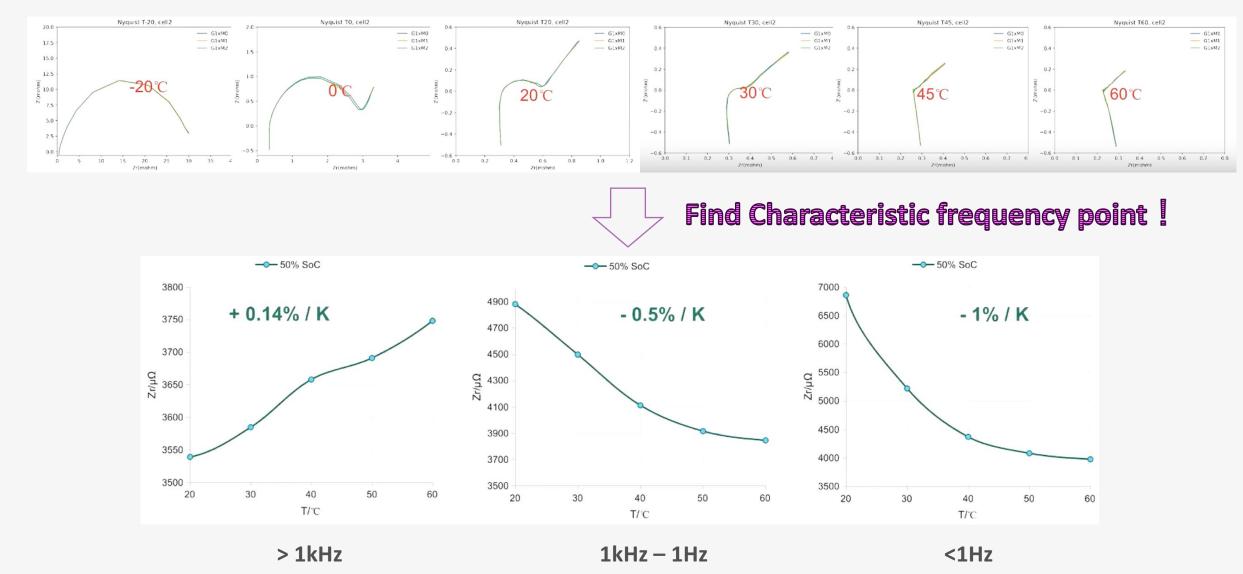

### **Applications of Battery EIS**

Poor electrode contact

Burn-in to 80% SOH

> EIS at different Cell Temperature

### Thermal monitor of Battery EIS —— Contrast Experiment

### How to Monitor Thermal by EIS result