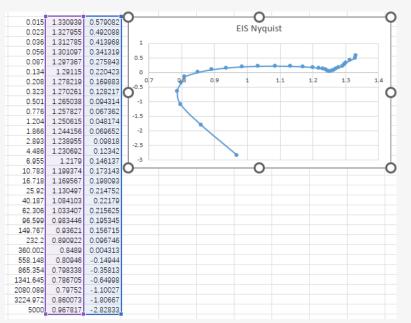

### **Battery EIS Measurement**

**Basic method of EIS measurement** 

**EIS using Electrochemical workstation** 

### **Battery EIS Measurement**

Rb: Electrolytic Resistance

SEI: Solid electrolyte interface

Rct: Charge transfer Resistance

W: Warburg (diffusion) Impedance