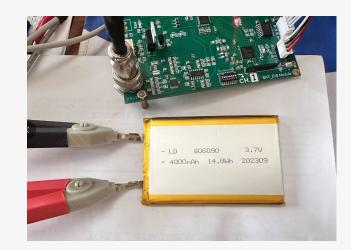

ectrochemical workstation** 





### **Battery EIS Measurement**









Rb: Electrolytic Resistance

SEI: Solid electrolyte interface

Rct: Charge transfer Resistance

W: Warburg (diffusion) Impedance



### **Applications of Battery EIS**



Poor electrode contact



Burn-in to 80% SOH



> EIS at different Cell Temperature



### **Battery Pack Thermal Monitor**



### Thermal monitor of Battery EIS —— Contrast Experiment





### Sch of EIS board —— CN0510 (ADI)







### Sch of EIS board — MCUM5941-EIS (Cytech)



#### **Useful for Fast Integration!**



### **EIS Results using MCUM5941**

- ➢ 15mHz−−20kHz
- Floating Voltage meas
- > 8Ch parallel running
- Isolated each other
- > 1% repeated accuracy
- Easy used Test Clamp
- Low-res mode
- Low-freq Compensation
- Auto Calibration











### How to Monitor Thermal by EIS result





### **EIS measurement for Multiple battery pack**



### **Demo Show**







confidential

# **Thank You!**



### 了解更多精彩资讯 敬请关注<骏龙电子>公众号

Co.Tomorrowing



©Macnica,Inc.