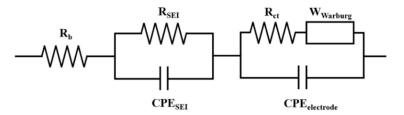

### **Battery EIS Measurement**

Rb: Electrolytic Resistance

SEI: Solid electrolyte interface

Rct: Charge transfer Resistance

W: Warburg (diffusion) Impedance