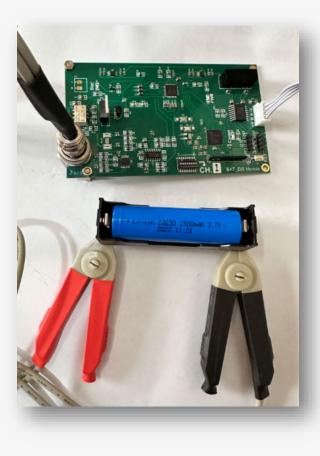

nterface

Rct: Charge transfer Resistance

W: Warburg (diffusion) Impedance



### **Applications of Battery EIS**



Poor electrode contact



Burn-in to 80% SOH



> EIS at different Cell Temperature



### **Battery Pack Thermal Monitor**



### Thermal monitor of Battery EIS —— Contrast Experiment





### Sch of EIS board —— CN0510 (ADI)







### Sch of EIS board — MCUM5941-EIS (Cytech)



#### **Useful for Fast Integration!**



### **EIS Results using MCUM5941**

- ➢ 15mHz−−20kHz
- Floating Voltage meas
- > 8Ch parallel running
- Isolated each other
- > 1% repeated accuracy
- Easy used Test Clamp
- Low-res mode
- Low-freq Compensation
- Auto Calibration











### How to Monitor Thermal by EIS result





### **EIS measurement for Multiple battery pack**



### **Demo Show**







confidential

# **Thank You!**



### 了解更多精彩资讯 敬请关注<骏龙电子>公众号

Co.Tomorrowing



©Macnica,Inc.