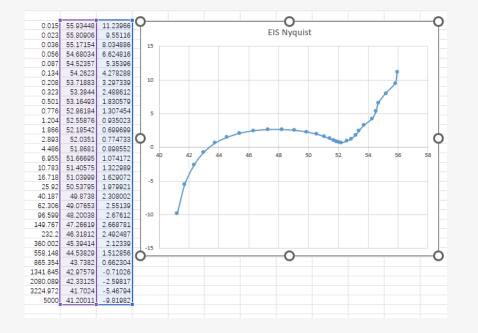

### **Battery EIS Measurement**

**Basic method of EIS measurement** 

**EIS using Electrochemical workstation** 

### **Battery EIS Measurement**

Rb: Electrolytic Resistance

SEI: Solid electrolyte interface

Rct: Charge transfer Resistance

W: Warburg (diffusion) Impedance